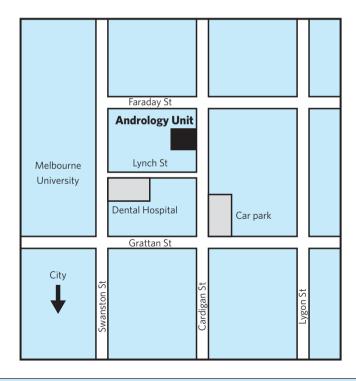

(2-7 days) before your test
- 2. Write your full name, date of birth and date and time of collection of samples on the specimen collection jar
- 3. Produce the sample by masturbation without lubricant
- **4.** Samples should be delivered in Andrology Unit within 1 hour of collection
- **5.** Carry the sample in a pocket to prevent chilling
- **6.** Samples can also be produced at the Andrology Department in a private room.

I consent to the use of my semen for educational or quality assurance purposes, and research approved by the RWH Research and Ethics Committees on semen testing or causes and treatments of infertility but not involving storage of live sperm, fertilisation or genetic (DNA) studies.

Signed

## **Andrology Unit**

321 Cardigan St. Carlton

Ph: 8345 3992

Fax: 8345 3990